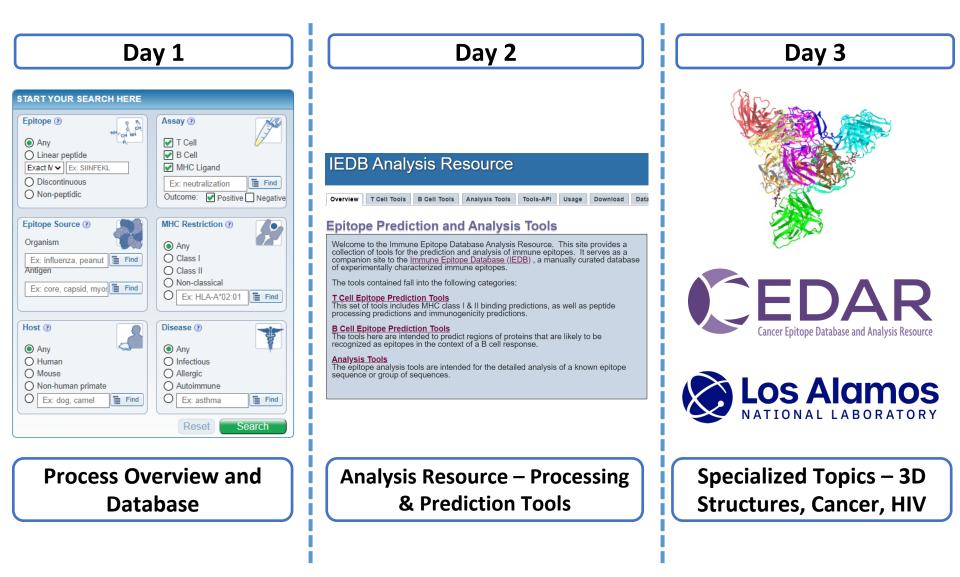

#### **3 Day Event**

IEDB and tools overview with research examples and specialized topics

Improve our resources through user feedback

Engage with global user community

Answer user questions to facilitate learning