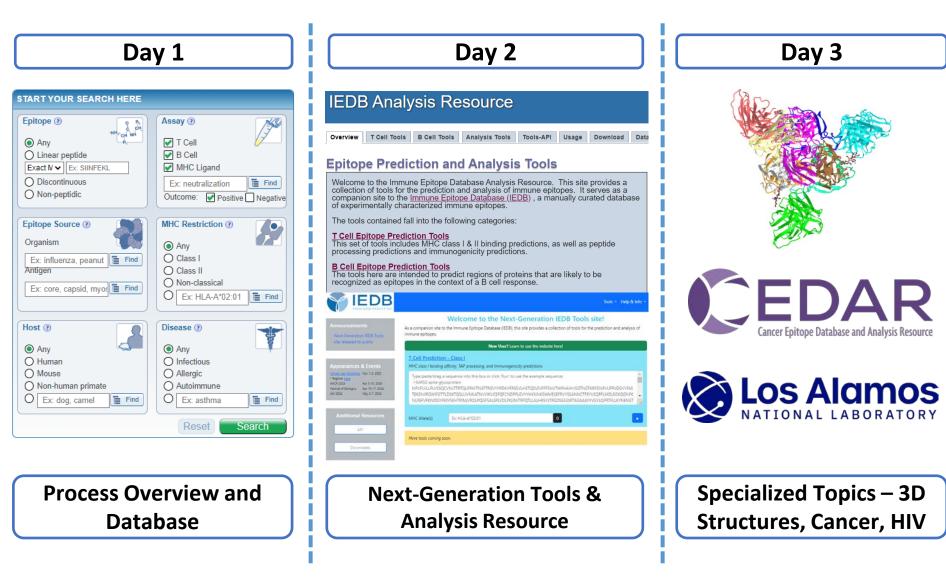

#### 3 Day Event

IEDB and tools overview with research examples and specialized topics

Improve our resources through user feedback

Engage with global user community

Answer user questions to facilitate learning